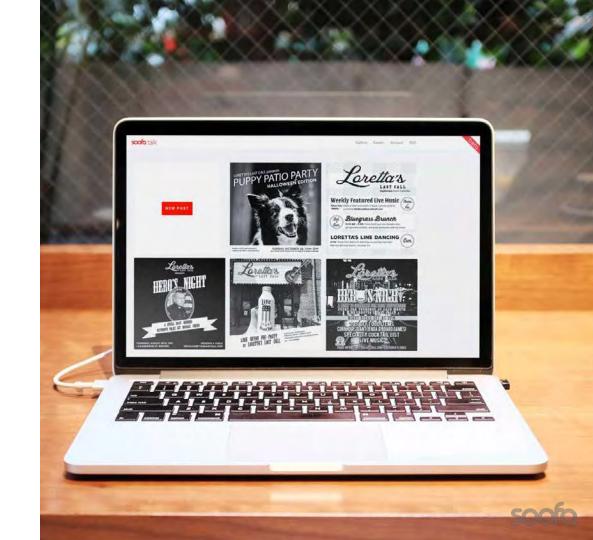

Timely and relevant updates in just a few clicks.

Our platform, SoofaTalk, allows cities to post to Signs instantly across different neighborhoods.