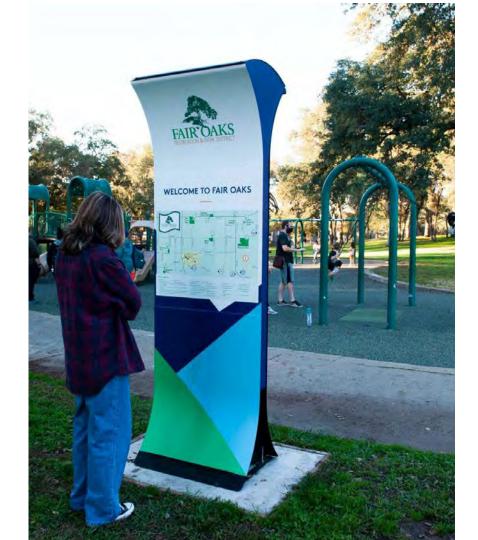

Enhance wayfinding and welcome visitors with custom vinyl decals.

Help pedestrians navigate the area and drive traffic to local attractions and businesses with an eye-catching vinyl sticker reflecting the character of the neighborhood.