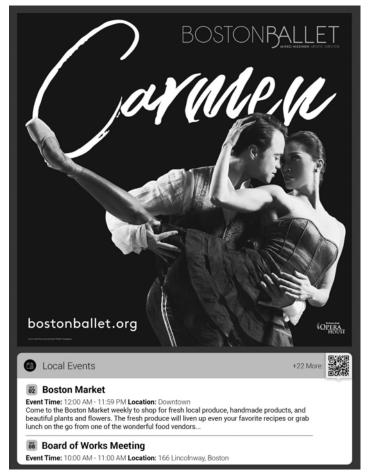

#### Electronic paper display

- · Sixteen shades of grey
- · 42" screen size
- · High resolution imaging