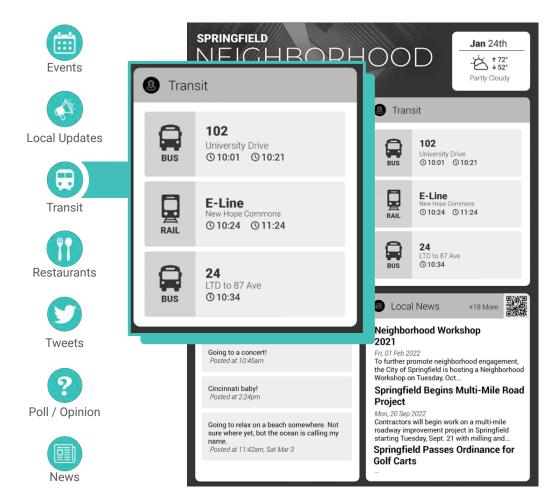

## Widgets customized for every city

Soofa signs can integrate with a transit API or GTFS feed to display real-time transit for pedestrians.

The transit applet updates every two minutes, and displays the line, location, and next scheduled arrival.