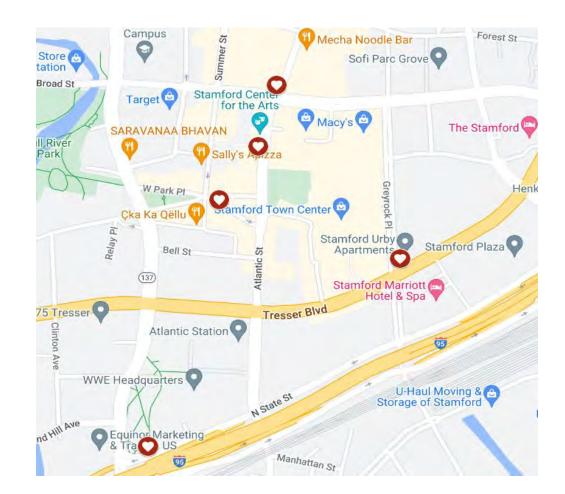

## **Proposed Locations:**

- 1. 677 Washington Boulevard
- 2. 6 Bedford St
- 3. 73 Atlantic st
- 4. 15 Bank St
- 5. 1 Greyrock Pl

## **Atlantic st 73**

41.054263933768546, -73.53949829808371

Sign is placed at red arrow. Sign screen faces direction of red arrow (left image),

Facing: East