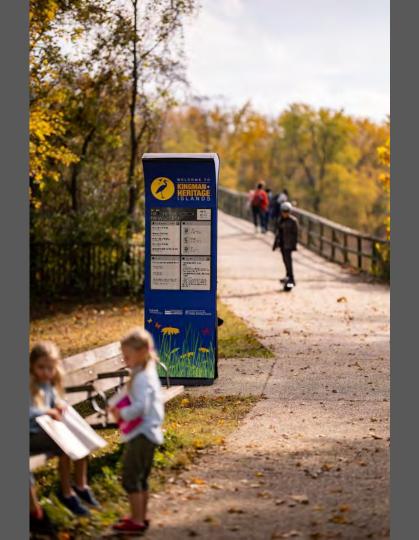

Enhance wayfinding and welcome visitors with custom vinyl decals.

Help pedestrians navigate the area and drive traffic to local attractions and businesses with an eye-catching vinyl sticker reflecting the character of the neighborhood.