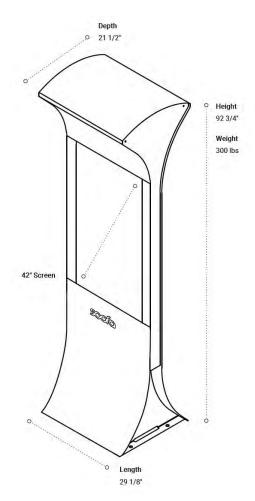

## Specs

#### Solar powered

- · Solar panel: 65W
- · Battery: 24V, 12Ah
- · Wireless connectivity

#### Electronic paper display

- · Sixteen shades of grey
- · 42" screen size
- · High resolution imaging

#### Beautiful, sturdy design

- · Structure: steel
- Finish: zinc & polyester powder coated

#### Simple, four bolt installation

- · Suggested anchors
- · 8" 1/2 dia. threaded rods
- · 1/2" theft proof nuts