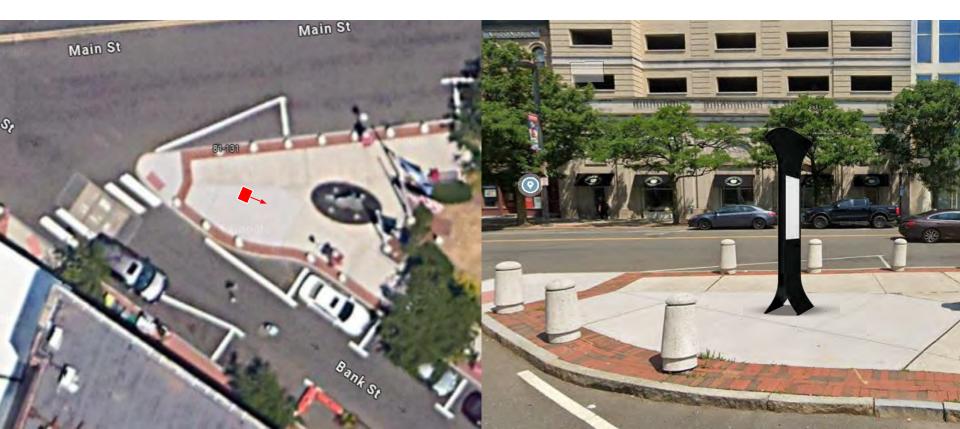

## Bank St 15

41.053120145571555, -73.54047476661559

Sign is placed at red arrow. Sign screen faces direction of red arrow (left image),

**Facing: South East** 