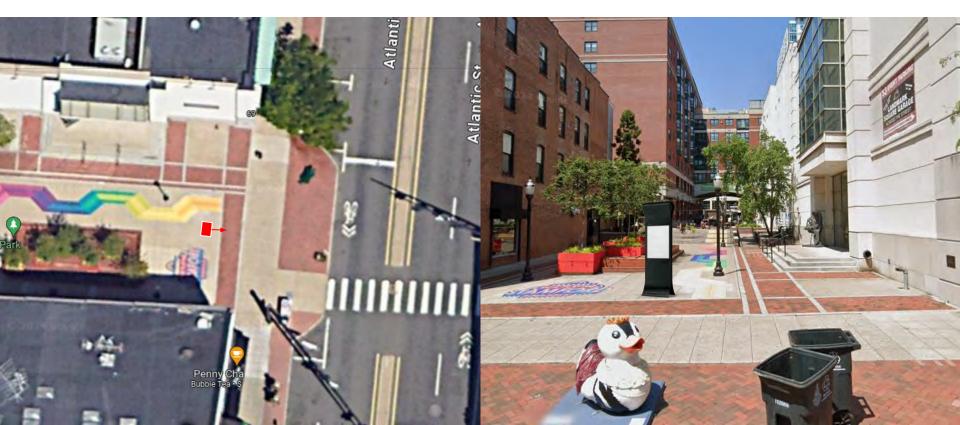

## **Atlantic st 73**

41.054263933768546, -73.53949829808371

Sign is placed at red arrow. Sign screen faces direction of red arrow (left image),

Facing: East