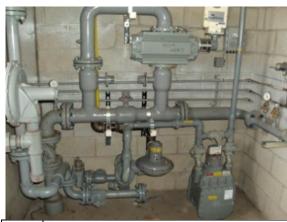

eater at kitchen #146:



Photo Rooftop exhaust fans, with larger fan for #148: kitchen



Photo Domestic hot water boilers #150:



# Project No.: 88166.09R-009.017



Photo Domestic hot water storage tank #151:



Photo Common area drinking fountain #153:



Photo Overview of common area restroom #155:



Photo 4-inch galvanized steel piping #152:



Photo Original common area drinking fountain #154:



Photo Common area restroom lavatory sinks #156:



# Project No.: 88166.09R-009.017



Photo Common area restroom lavatory sink with #157: single hot and cold faucet



Photo Boys common area restroom urinals #159:



Photo Toilet removed to make ADA stall at #161: common area restroom



Photo Boys locker room missing a lavatory sink #158:



Photo Wall-mounted toilet at restroom #160:



Photo Gas metering #162:



#### Project No.: 88166.09R-009.017



Photo Main electrical switchgear (adjacent to the #163: custodial break room)



Photo Fire pump meter at rear of building #165:



Photo Step-down transformer at electrical closet #167:



Photo Electric meter at main electrical room #164:



Photo Original circuit breaker panels in #166: electrical closet



Photo Emergency generator in locked room at #168: rear loading dock area



#### Project No.: 88166.09R-009.017



Photo Chain link fence enclosures the generator #169: cooling system at the rear of the building



Photo PA system call button and speaker in classroom, with adjacent clock, thermostat and strobe alarm



Photo Auditorium audio and light controls at #173: stage



Photo School PA system equipment at of