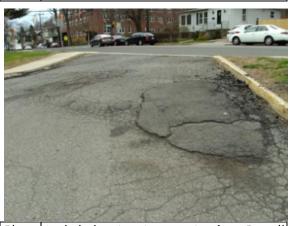

t the northwest corner of #70: property



Photo Asphalt deterioration entering east drive #72: lane



# Project No.: 88166.09R-009.017



Photo Asphalt deterioration entering east drive #73: lane



Photo Asphalt deterioration at the rear of the east #75: drive lane



Photo Asphalt deterioration at rear parking lot #77:



Photo Asphalt condition along right side of east #74: drive lane



Photo Asphalt deterioration at rear parking lot #76:



Photo Asphalt deterioration adjacent to rear #78: dumpster



# Project No.: 88166.09R-009.017



Photo Asphalt deterioration and condition at #79: northwest corner parking area



Photo Asphalt condition at rear of west drive #80: lane



Photo Asphalt deterioration at west drive lane #81:



Photo Asphalt deterioration at west drive lane #82:



Photo Asphalt deterioration entering from Powell #83:



Photo Asphalt condition at front parking area #84: and drive lane



# Project No.: 88166.09R-009.017



Photo Asphalt deterioration at front parking area #85:



Photo Concrete sidewalk and curbing along left #87: side of building



Photo Concrete sidewalk along front of building #89:



Photo Concrete sidewalk and curbing along right #86: side of building



Photo Concrete sidewalk, curbing and retaining #88: wall at west elevation



Photo Concrete sidewalk at front of building #90: (note cracking)



# Project No.: 88166.09R-009.017



Photo Concrete sidewalk front elevation with #91: repair area that is cracking and deteriorating



Photo Deterioration at concrete sidewalk and #93: curbing at west elevation



Photo Settlemen