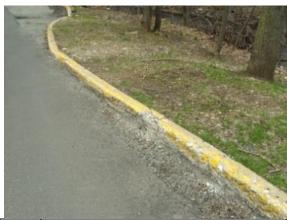

ning #88: wall at west elevation



Photo Concrete sidewalk at front of building #90: (note cracking)



# Project No.: 88166.09R-009.017



Photo Concrete sidewalk front elevation with #91: repair area that is cracking and deteriorating



Photo Deterioration at concrete sidewalk and #93: curbing at west elevation



Photo Settlement of concrete sidewalk and #95: deteriorating curbing at rear of building



Photo Cracking at concrete sidewalks at front #92: elevation



Photo Tripping hazard and deterioration at #94: concrete sidewalk and curbing at rear of building



Photo Asphalt sidewalk condition at front #96: elevation



# Project No.: 88166.09R-009.017



Photo Concrete steps at front elevation (note #97: missing handrails)



Photo Cracking at front concrete steps/sidewalk #99:



Photo Deteriorating concrete curbing along east #101: drive lane



Photo Concrete steps and retaining walls at west #98:



Photo Deteriorating/missing section of concrete #100: curbing along east drive lane



Photo Deteriorating concrete curbing at rear of #102: building



# Project No.: 88166.09R-009.017



Photo Deteriorating, missing and displaced #103: asphalt curbing at east elevation



Photo Deteriorating, missing and displaced

Photo Deteriorating, missing and displaced #104: asphalt curbing at rear parking lot



Photo Drainage inlet #105:



Photo Asphalt swale draining to river at east #106: elevation



Photo Drainage swale requiring stone riprap at #107: east elevation



Photo Drainage area requiring stone riprap at #108: east elevation



# Project No.: 88166.09R-009.0