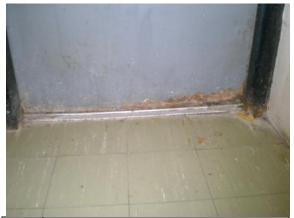

nishes



Photo Condition of control joint #44:



Photo Moisture reported to penetrate wall and #46: damaging wall finishes



Photo Typical corridor #48:



# Project No.: 88166.09R-009.017



Photo Student restroom #49:



Photo Typical classroom with pad-locked #51: cabinetry



Photo Fire-proofing in auditorium condition #53:



Photo Loading dock conditions #50:



Photo Typical classroom door lockable from #52: outside room only



Photo Gymnasium #54:



# Project No.: 88166.09R-009.017



Photo No pull side hardware in restroom #55:



Photo Boys' locker room #57:



Photo Interior ramp with no handrails #59:



Photo Art room with two kilns - one small one is #56: unused



Photo Auxiliary gymnasium/exercise room #58:



Photo Music room #60:



# Project No.: 88166.09R-009.017



Photo Rusted service doors and frame with evidence of water infiltration near music rooms



Photo Project site and signage at front elevation #63:



Photo Main property entrance drive off West #65: North Street

Photo Music room used for storage of music #62:



Photo Front elevation of building and building #64: identification signage (south elevation)



Photo Drive lane at right side of building (east #66: elevation)



# Project No.: 88166.09R-009.017



Photo Drive lane at left side of building (west #67: elevation)



Photo Main parking lot at rear of building #69:



Photo Ponding at asphalt pavement – adjacent to #71: rear loading dock



Photo Parking area at front of building, with two #68: accessible parking stalls



Photo Parking area at the northwest corner of #70: proper