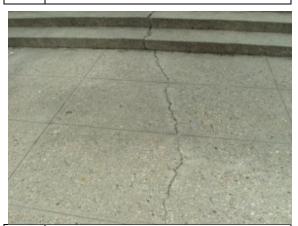

f building



Photo Concrete sidewalk, curbing and retaining #88: wall at west elevation



Photo Concrete sidewalk at front of building #90: (note cracking)



# Project No.: 88166.09R-009.017



Photo Concrete sidewalk front elevation with #91: repair area that is cracking and deteriorating



Photo Deterioration at concrete sidewalk and #93: curbing at west elevation



Photo Settlement of concrete sidewalk and #95: deteriorating curbing at rear of building



Photo Cracking at concrete sidewalks at front #92: elevation



Photo Tripping hazard and deterioration at #94: concrete sidewalk and curbing at rear of building



Photo Asphalt sidewalk condition at front #96: elevation



# Project No.: 88166.09R-009.017



Photo Concrete steps at front elevation (note #97: missing handrails)



Photo Cracking at front concrete steps/sidewalk #99:



Photo Deteriorating concrete curbing along east #101: drive lane



Photo Concrete steps and retaining walls at west #98:



Photo Deteriorating/missing section of concrete #100: curbing along east drive lane



Photo Deteriorating concrete curbing at rear of #102: building



# Project No.: 88166.09R-009.017



Photo Deteriorating, missing and displaced #103: asphalt curbing at east elevation



Photo Deteriorating, missing and displaced

Photo Deteriorating, missing and displaced #104: asphalt curbing at rear parking lot



Photo Drainage inlet #105:



Photo Asphalt swale draining to river at east #106: elevation



Photo Drainage swale requiring stone riprap at #107: east elevation



Photo Drainage area requiring stone riprap a