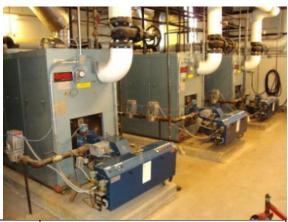

l and #114: excessive vegetation at north property line



# Project No.: 88166.09R-009.017



Photo Landscaping and hard surface at front #115: elevation



Photo Stone masonry on landscape hill at north #117: property line



Photo Landscape condition at rear of building #119: (note metal bike rack condition)



Photo Asphalt overlay on landscape hill at north #116: property line



Photo Stone masonry on landscape hill at west #118: elevation



Photo Landscape condition along east elevation #120: (adjacent to river)



Project No.: 88166.09R-009.017





Photo Building-mounted light fixture #121:



Photo Building-mounted light fixture #122:



Photo Abandoned concrete base adjacent to #123: front sidewalk



Photo Dumpsters set on asphalt pavement #124: adjacent to rear loading dock



Photo Three hot water heating boilers #125:



Photo Underground 10,000-gallon fuel oil #126: storage tank at rear of building



# Project No.: 88166.09R-009.017



Photo Boiler expansion tanks #127:



Photo Hot water circulating pumps #129:



Photo Replacement unit ventilator at classroom #131:



Photo Oil pump set for boilers #128:



Photo Original unit ventilator serving lobby #130:



Photo Recessed cabinet radiant unit #132:



# Project No.: 88166.09R-009.017



Photo Wall-mounted cabinet radiant unit at #133: restroom



Photo Air handling unit (AHU-16) #135:



Photo Air handling unit (AHU-18) #137:



Photo Baseboard-mounted cabinet radiant unit at #134: restroom



Photo Air handling unit (AHU-17) #136:



Photo Air handling unit (AHU-19) #138:



# Project No.: 88166.09R-