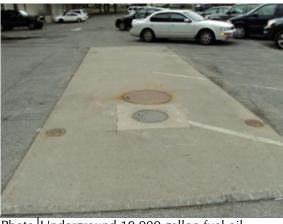

rty line



# Project No.: 88166.09R-009.017



Photo Landscaping and hard surface at front #115: elevation



Photo Stone masonry on landscape hill at north #117: property line



Photo Landscape condition at rear of building #119: (note metal bike rack condition)



Photo Asphalt overlay on landscape hill at north #116: property line



Photo Stone masonry on landscape hill at west #118: elevation



Photo Landscape condition along east elevation #120: (adjacent to river)



Project No.: 88166.09R-009.017





Photo Building-mounted light fixture #121:



Photo Building-mounted light fixture #122:



Photo Abandoned concrete base adjacent to #123: front sidewalk



Photo Dumpsters set on asphalt pavement #124: adjacent to rear loading dock



Photo Three hot water heating boilers #125:



Photo Underground 10,000-gallon fuel oil #126: storage tank at rear of building



# Project No.: 88166.09R-009.017



Photo Boiler expansion tanks #127:



Photo Hot water circulating pumps #129:



Photo Replacement unit ventilator at classroom #131:



Photo Oil pump set for boilers #128:



Photo Original unit ventilator serving lobby #130:



Photo Recessed cabinet radiant unit #132:



# Project No.: 88166.09R-009.017



Photo Wall-mounted cabinet radiant unit at #133: restroom



Photo Air handling unit (AHU-16) #135:



Photo Air handling unit (AHU-18) #137:



Photo Baseboard-mounted cabinet radiant unit at #134: restroom



Photo Air handling unit (AHU-17) #136:



Photo Air handling unit (AHU-19) #138:



# Project No.: 88166.09R-009.017



Photo Rooftop air-cooled liquid chil