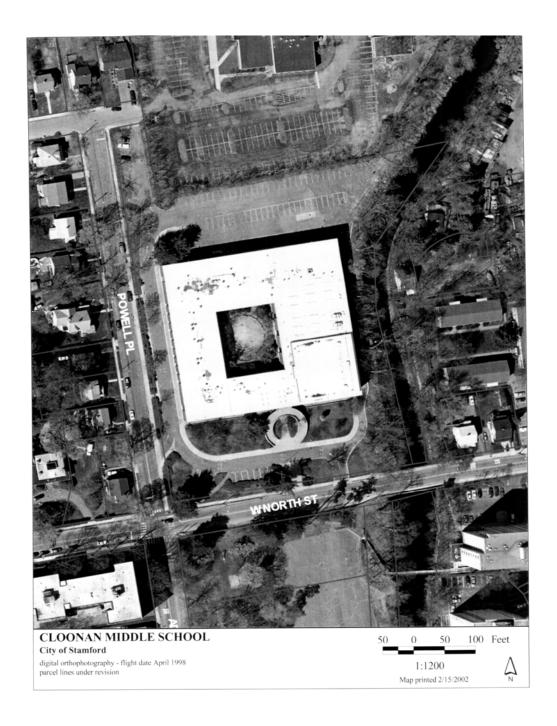

# Facilities Needs Assessment of CLOONAN MIDDLE SCHOOL

11 West North Street Stamford, Connecticut 06902