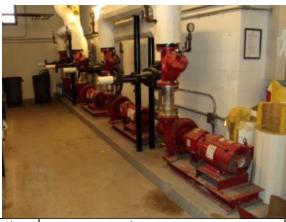

#117: property line



Photo Landscape condition at rear of building #119: (note metal bike rack condition)



Photo Asphalt overlay on landscape hill at north #116: property line



Photo Stone masonry on landscape hill at west #118: elevation



Photo Landscape condition along east elevation #120: (adjacent to river)



Project No.: 88166.09R-009.017





Photo Building-mounted light fixture #121:



Photo Building-mounted light fixture #122:



Photo Abandoned concrete base adjacent to #123: front sidewalk



Photo Dumpsters set on asphalt pavement #124: adjacent to rear loading dock



Photo Three hot water heating boilers #125:



Photo Underground 10,000-gallon fuel oil #126: storage tank at rear of building



# Project No.: 88166.09R-009.017



Photo Boiler expansion tanks #127:



Photo Hot water circulating pumps #129:



Photo Replacement unit ventilator at classroom #131:



Photo Oil pump set for boilers #128:



Photo Original unit ventilator serving lobby #130:



Photo Recessed cabinet radiant unit #132:



# Project No.: 88166.09R-009.017



Photo Wall-mounted cabinet radiant unit at #133: restroom



Photo Air handling unit (AHU-16) #135:



Photo Air handling unit (AHU-18) #137:



Photo Baseboard-mounted cabinet radiant unit at #134: restroom



Photo Air handling unit (AHU-17) #136:



Photo Air handling unit (AHU-19) #138:



# Project No.: 88166.09R-009.017



Photo Rooftop air-cooled liquid chiller #139:



Photo Air handling unit (AHU-1) #141:



Photo Rooftop condensers for auditorium #143:



Photo Chiller circulating pumps #140:



Photo Air han