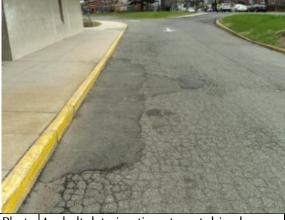

#68: accessible parking stalls



Photo Parking area at the northwest corner of #70: property



Photo Asphalt deterioration entering east drive #72: lane



# Project No.: 88166.09R-009.017



Photo Asphalt deterioration entering east drive #73: lane



Photo Asphalt deterioration at the rear of the east #75: drive lane



Photo Asphalt deterioration at rear parking lot #77:



Photo Asphalt condition along right side of east #74: drive lane



Photo Asphalt deterioration at rear parking lot #76:



Photo Asphalt deterioration adjacent to rear #78: dumpster



# Project No.: 88166.09R-009.017



Photo Asphalt deterioration and condition at #79: northwest corner parking area



Photo Asphalt condition at rear of west drive #80: lane



Photo Asphalt deterioration at west drive lane #81:



Photo Asphalt deterioration at west drive lane #82:



Photo Asphalt deterioration entering from Powell #83:



Photo Asphalt condition at front parking area #84: and drive lane



# Project No.: 88166.09R-009.017



Photo Asphalt deterioration at front parking area #85:



Photo Concrete sidewalk and curbing along left #87: side of building



Photo Concrete sidewalk along front of building #89:



Photo Concrete sidewalk and curbing along right #86: side of building



Photo Concrete sidewalk, curbing and retaining #88: wall at west elevation



Photo Concrete sidewalk at front of building #90: (note cracking)



# Project No.: 88166.09R-009.017



Photo Concrete sidewalk front elevation with #91: repair area that is cracking and deteriorating



Photo Deterioration at concrete sidewal