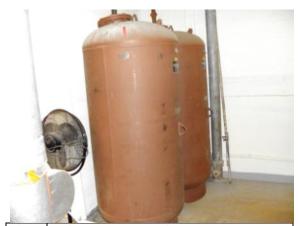

one masonry on landscape hill at north #117: property line



Photo Landscape condition at rear of building #119: (note metal bike rack condition)



Photo Asphalt overlay on landscape hill at north #116: property line



Photo Stone masonry on landscape hill at west #118: elevation



Photo Landscape condition along east elevation #120: (adjacent to river)



Project No.: 88166.09R-009.017





Photo Building-mounted light fixture #121:



Photo Building-mounted light fixture #122:



Photo Abandoned concrete base adjacent to #123: front sidewalk



Photo Dumpsters set on asphalt pavement #124: adjacent to rear loading dock



Photo Three hot water heating boilers #125:



Photo Underground 10,000-gallon fuel oil #126: storage tank at rear of building



# Project No.: 88166.09R-009.017



Photo Boiler expansion tanks #127:



Photo Hot water circulating pumps #129:



Photo Replacement unit ventilator at classroom #131:



Photo Oil pump set for boilers #128:



Photo Original unit ventilator serving lobby #130:



Photo Recessed cabinet radiant unit #132:



# Project No.: 88166.09R-009.017



Photo Wall-mounted cabinet radiant unit at #133: restroom



Photo Air handling unit (AHU-16) #135:



Photo Air handling unit (AHU-18) #137:



Photo Baseboard-mounted cabinet radiant unit at #134: restroom



Photo Air handling unit (AHU-17) #136:



Photo Air handling unit (AHU-19) #138:



# Project No.: 88166.09R-009.017



Photo Rooftop air-cooled liquid chiller #139:



Photo Air handling unit (AHU-1) #141:



Photo Rooftop condensers for auditorium #143:



Photo Chiller ci