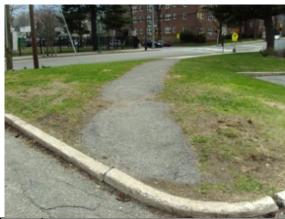

ewalk and curbing along left #87: side of building



Photo Concrete sidewalk along front of building #89:



Photo Concrete sidewalk and curbing along right #86: side of building



Photo Concrete sidewalk, curbing and retaining #88: wall at west elevation



Photo Concrete sidewalk at front of building #90: (note cracking)



# Project No.: 88166.09R-009.017



Photo Concrete sidewalk front elevation with #91: repair area that is cracking and deteriorating



Photo Deterioration at concrete sidewalk and #93: curbing at west elevation



Photo Settlement of concrete sidewalk and #95: deteriorating curbing at rear of building



Photo Cracking at concrete sidewalks at front #92: elevation



Photo Tripping hazard and deterioration at #94: concrete sidewalk and curbing at rear of building



Photo Asphalt sidewalk condition at front #96: elevation



# Project No.: 88166.09R-009.017



Photo Concrete steps at front elevation (note #97: missing handrails)



Photo Cracking at front concrete steps/sidewalk #99:



Photo Deteriorating concrete curbing along east #101: drive lane



Photo Concrete steps and retaining walls at west #98:



Photo Deteriorating/missing section of concrete #100: curbing along east drive lane



Photo Deteriorating concrete curbing at rear of #102: building



# Project No.: 88166.09R-009.017



Photo Deteriorating, missing and displaced #103: asphalt curbing at east elevation



Photo Deteriorating, missing and displaced

Photo Deteriorating, missing and displaced #104: asphalt curbing at rear parking lot



Photo Drainage inlet #105:



Photo Aspha