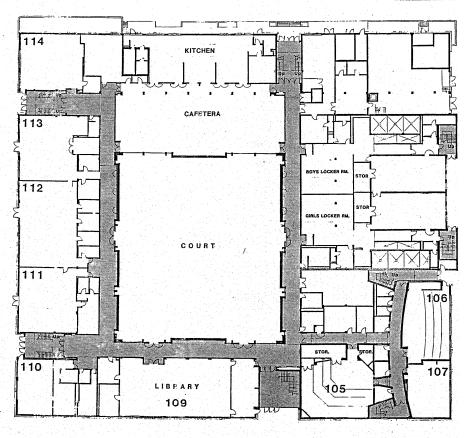

anel at lobby #191:



Photo Illuminated exit sign and emergency lights #188: at auditorium



Photo Smoke detector and recess sprinkler head #190: at corridor



Photo Fire house connection at building exterior #192: wall



#### Project No.: 88166.09R-009.017



Photo Security alarm panel in electrical closet by #193: main office



Photo Damaged exit sign at ground floor #194: corridor



Photo Kitchen gas range #195:



Photo Kitchen steamers #196:



Photo Kitchen gas ovens #197:



Photo Chest cooler in kitchen #198:



#### Project No.: 88166.09R-009.017



Photo Refrigeration unit in kitchen #199:



Photo Walk in freezer and refrigerator at kitchen #201:



Photo Kitchen shelving #200:



Photo Roll-in refrigeration unit at kitchen #202:



# APPENDIX B: SITE AND FLOOR PLANS







**GROUND FLOOR PLAN** 

R&D 1/15/39

**CLOONAN** 



FIRST FLOOR PLAN

R&D 1/13/89

<u>CLOONAN</u>



SECOND FLOOR PLAN

R&D 1/13/89

CLOONAN



# APPENDIX C: SUPPORTING DOCUMENTATION





October 5, 2006

Mr. Alphonse Barbarotta Stamford Public Schools Facilities Management P.O. Box 9310 888 Washington Blvd. Stamford, CT 06904

RE: Completed Waste Manifest for Cloonan Middle School

Dear Mr. Barbarotta:

Enclosed please find the original completed waste manifest documenting the proper disposal of asbestos from the above referenced project.

This completed waste manifest should be kept on file in your office. A copy of the waste manifest is included in the Response Action Completion Report for this project.

Very truly yours,

Anthony F. Vuozzo

President

ENC.

AFV:se

AMC Technology, I