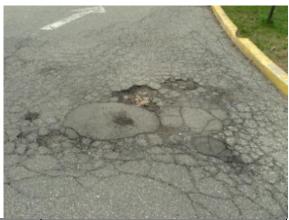

oto Rusted service doors and frame with evidence of water infiltration near music rooms



Photo Project site and signage at front elevation #63:



Photo Main property entrance drive off West #65: North Street

Photo Music room used for storage of music #62:



Photo Front elevation of building and building #64: identification signage (south elevation)



Photo Drive lane at right side of building (east #66: elevation)



# Project No.: 88166.09R-009.017



Photo Drive lane at left side of building (west #67: elevation)



Photo Main parking lot at rear of building #69:



Photo Ponding at asphalt pavement – adjacent to #71: rear loading dock



Photo Parking area at front of building, with two #68: accessible parking stalls



Photo Parking area at the northwest corner of #70: property



Photo Asphalt deterioration entering east drive #72: lane



# Project No.: 88166.09R-009.017



Photo Asphalt deterioration entering east drive #73: lane



Photo Asphalt deterioration at the rear of the east #75: drive lane



Photo Asphalt deterioration at rear parking lot #77:



Photo Asphalt condition along right side of east #74: drive lane



Photo Asphalt deterioration at rear parking lot #76:



Photo Asphalt deterioration adjacent to rear #78: dumpster



# Project No.: 88166.09R-009.017



Photo Asphalt deterioration and condition at #79: northwest corner parking area



Photo Asphalt condition at rear of west drive #80: lane



Photo Asphalt deterioration at west drive lane #81:



Photo Asphalt deterioration at west drive lane #82:



Photo Asphalt deterioration entering fr