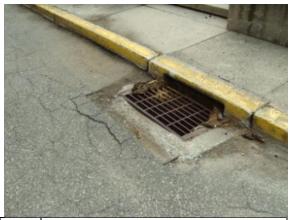

sidewalk and curbing at rear of building



Photo Asphalt sidewalk condition at front #96: elevation



# Project No.: 88166.09R-009.017



Photo Concrete steps at front elevation (note #97: missing handrails)



Photo Cracking at front concrete steps/sidewalk #99:



Photo Deteriorating concrete curbing along east #101: drive lane



Photo Concrete steps and retaining walls at west #98:



Photo Deteriorating/missing section of concrete #100: curbing along east drive lane



Photo Deteriorating concrete curbing at rear of #102: building



# Project No.: 88166.09R-009.017



Photo Deteriorating, missing and displaced #103: asphalt curbing at east elevation



Photo Deteriorating, missing and displaced

Photo Deteriorating, missing and displaced #104: asphalt curbing at rear parking lot



Photo Drainage inlet #105:



Photo Asphalt swale draining to river at east #106: elevation



Photo Drainage swale requiring stone riprap at #107: east elevation



Photo Drainage area requiring stone riprap at #108: east elevation



# Project No.: 88166.09R-009.017



Photo Landscaping at front elevation #109:



Photo Cracking/shifting of concrete retaining #111: wall at front elevation



Photo Overgrown trees at rear of building #113:



Photo Concrete sidewalks and retaining walls at #110: front elevation



Photo Wood pole light and overgrown trees #112: along east elevation



Photo Asphalt overlay on landscape hill and #114: excessive vegetation at north property line



# Project No.: 88166.09R-009.017



Photo Landscaping and hard surface at front #115: elevation



Photo Sto