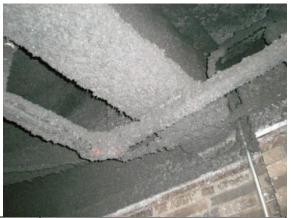

ration evidence under main stair connection to main entrance



Photo Exposed rebar at soffit and horizontally #10: shifted precast concrete panel at front



Photo Severely faded ADA designated parking at #12: front with no curb cut near stalls



# Project No.: 88166.09R-009.017



Photo Loading dock conditions #13:





Photo Cracks at soffit #15:



Photo Condition of window sealant and glazing #16: compound



Photo Roof overview #17:





# Project No.: 88166.09R-009.017



Photo Ponding on roof - tapered insulation does #19: not promote proper drainage



**Project Name: Cloonan Middle School** 

Photo Broken skylight #20:



Photo Main entrance lobby #21:

#23:



EMI CONTRACTOR OF THE PARTY OF

Photo Rear of auditorium at entrance #24:



#22:



# Project No.: 88166.09R-009.017



Photo Fire proofing at auditorium ceiling #25:



Photo Auditorium overview #26:



Photo Broken chair backs in auditorium #27:



Photo Worn stage in auditorium #28:



Photo Common area restrooms with high #29: thresholds



Photo Common area restrooms #30:



# Project No.: 88166.09R-009.017



Photo Stair with no railing extensions #31:



Photo ADA designated restroom for self-#33: contained SPED class 110



Photo Non-insulated drain lines in restroom for #35: 110



Photo Media Center #32:



Photo High threshold at restroom for 110 #34:



Photo Grab bars mounted too high and not #36: compliant in length at restroom for 110



# Project No.: 88166.09R-009.017



Photo Courtyard #37:



Photo Cracks in flooring finished with suspect #39:



Photo Cafeteria #41:



Photo Lower leve