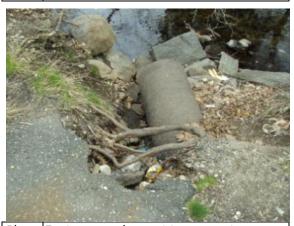

vation



# Project No.: 88166.09R-009.017



Photo Concrete steps at front elevation (note #97: missing handrails)



Photo Cracking at front concrete steps/sidewalk #99:



Photo Deteriorating concrete curbing along east #101: drive lane



Photo Concrete steps and retaining walls at west #98:



Photo Deteriorating/missing section of concrete #100: curbing along east drive lane



Photo Deteriorating concrete curbing at rear of #102: building



# Project No.: 88166.09R-009.017



Photo Deteriorating, missing and displaced #103: asphalt curbing at east elevation



Photo Deteriorating, missing and displaced

Photo Deteriorating, missing and displaced #104: asphalt curbing at rear parking lot



Photo Drainage inlet #105:



Photo Asphalt swale draining to river at east #106: elevation



Photo Drainage swale requiring stone riprap at #107: east elevation



Photo Drainage area requiring stone riprap at #108: east elevation



# Project No.: 88166.09R-009.017



Photo Landscaping at front elevation #109:



Photo Cracking/shifting of concrete retaining #111: wall at front elevation



Photo Overgrown trees at rear of building #113:



Photo Concrete sidewalks and retaining walls at #110: front elevation



Photo Wood pole light and overgrown trees #112: along east elevation



Photo Asphalt overlay on landscape hill and #114: excessive vegetation at north property line



# Project No.: 88166.09R-009.017



Photo Landscaping and hard surface at front #115: elevation



Photo Stone masonry on landscape hill at north #117: property line



Photo Landscape condition at rear