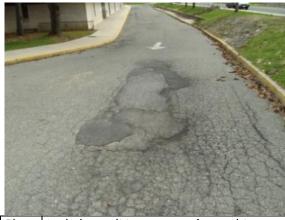

ding at asphalt pavement – adjacent to #71: rear loading dock



Photo Parking area at front of building, with two #68: accessible parking stalls



Photo Parking area at the northwest corner of #70: property



Photo Asphalt deterioration entering east drive #72: lane



# Project No.: 88166.09R-009.017



Photo Asphalt deterioration entering east drive #73: lane



Photo Asphalt deterioration at the rear of the east #75: drive lane



Photo Asphalt deterioration at rear parking lot #77:



Photo Asphalt condition along right side of east #74: drive lane



Photo Asphalt deterioration at rear parking lot #76:



Photo Asphalt deterioration adjacent to rear #78: dumpster



# Project No.: 88166.09R-009.017



Photo Asphalt deterioration and condition at #79: northwest corner parking area



Photo Asphalt condition at rear of west drive #80: lane



Photo Asphalt deterioration at west drive lane #81:



Photo Asphalt deterioration at west drive lane #82:



Photo Asphalt deterioration entering from Powell #83:



Photo Asphalt condition at front parking area #84: and drive lane



# Project No.: 88166.09R-009.017



Photo Asphalt deterioration at front parking area #85:



Photo Concrete sidewalk and curbing along left #87: side of building



Photo Concrete sidewalk along front of building #89:



Photo Concrete sidewalk and curbing along right #86: side of building



Photo Concrete sidewalk, curbing and retaining #88: wall at west elevation



Photo Concrete sidewalk at front of building #90: (note cracking)



# Project No.: 88166.09R-009.017



Photo Concrete sidewalk f