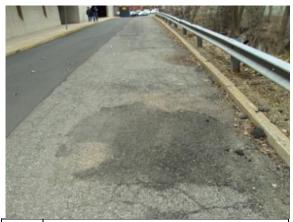

of building and building #64: identification signage (south elevation)



Photo Drive lane at right side of building (east #66: elevation)



# Project No.: 88166.09R-009.017



Photo Drive lane at left side of building (west #67: elevation)



Photo Main parking lot at rear of building #69:



Photo Ponding at asphalt pavement – adjacent to #71: rear loading dock



Photo Parking area at front of building, with two #68: accessible parking stalls



Photo Parking area at the northwest corner of #70: property



Photo Asphalt deterioration entering east drive #72: lane



# Project No.: 88166.09R-009.017



Photo Asphalt deterioration entering east drive #73: lane



Photo Asphalt deterioration at the rear of the east #75: drive lane



Photo Asphalt deterioration at rear parking lot #77:



Photo Asphalt condition along right side of east #74: drive lane



Photo Asphalt deterioration at rear parking lot #76:



Photo Asphalt deterioration adjacent to rear #78: dumpster



# Project No.: 88166.09R-009.017



Photo Asphalt deterioration and condition at #79: northwest corner parking area



Photo Asphalt condition at rear of west drive #80: lane



Photo Asphalt deterioration at west drive lane #81:



Photo Asphalt deterioration at west drive lane #82:



Photo Asphalt deterioration entering from Powell #83:



Photo Asphalt condition at front parking area #84: and drive lane



# Project No.: 88166.09R-009.017



Photo Asphalt deterioration at front parking area #85:



Photo Concrete sidewalk and curbing along left #87: side of building



Photo Concrete sidewalk along fr