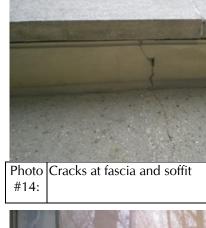

r showing water #5: evidence penetrating concrete



Photo Right side elevation - west #2:



Photo Left elevation - east #4:



Photo Front entrance – main stair with damaged/loose stair rail and spalled concrete at base of stair



# Project No.: 88166.09R-009.017



Photo Cracked stair treads at front entrance main #7: stair



Photo Condition of service doors #9:



Photo Condition of control joints under windows #11:



Photo Exposed rebar, spalling and water #8: infiltration evidence under main stair connection to main entrance



Photo Exposed rebar at soffit and horizontally #10: shifted precast concrete panel at front



Photo Severely faded ADA designated parking at #12: front with no curb cut near stalls



# Project No.: 88166.09R-009.017



Photo Loading dock conditions #13:





Photo Cracks at soffit #15:



Photo Condition of window sealant and glazing #16: compound



Photo Roof overview #17:





# Project No.: 88166.09R-009.017



Photo Ponding on roof - tapered insulation does #19: not promote proper drainage



**Project Name: Cloonan Middle School** 

Photo Broken skylight #20:



Photo Main entrance lobby #21:

#23:



EMI CONTRACTOR OF THE PARTY OF

Photo Rear of auditorium at entrance #24:



#22:



# Project No.: 88166.09R-009.017



Photo Fire proofing at auditorium ceiling #25:



Photo Auditorium overview #26:



Photo Broken chair backs in auditorium #27:



Photo Worn stage in auditorium #28:



Photo Common area restrooms with high #29: thresholds



Photo Common area restrooms #30:



# Project No.: 88166.09R-009.017



Photo Stair with no