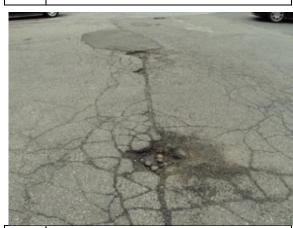

n)



Photo Drive lane at right side of building (east #66: elevation)



# Project No.: 88166.09R-009.017



Photo Drive lane at left side of building (west #67: elevation)



Photo Main parking lot at rear of building #69:



Photo Ponding at asphalt pavement – adjacent to #71: rear loading dock



Photo Parking area at front of building, with two #68: accessible parking stalls



Photo Parking area at the northwest corner of #70: property



Photo Asphalt deterioration entering east drive #72: lane



# Project No.: 88166.09R-009.017



Photo Asphalt deterioration entering east drive #73: lane



Photo Asphalt deterioration at the rear of the east #75: drive lane



Photo Asphalt deterioration at rear parking lot #77:



Photo Asphalt condition along right side of east #74: drive lane



Photo Asphalt deterioration at rear parking lot #76:



Photo Asphalt deterioration adjacent to rear #78: dumpster



# Project No.: 88166.09R-009.017



Photo Asphalt deterioration and condition at #79: northwest corner parking area



Photo Asphalt condition at rear of west drive #80: lane



Photo Asphalt deterioration at west drive lane #81:



Photo Asphalt deterioration at west drive lane #82:



Photo Asphalt deterioration entering from Powell #83:



Photo Asphalt condition at front parking area #84: and drive lane



# Project No.: 88166.09R-009.017



Photo Asphalt deterioration at front parking area #85:



Photo Concrete sidewalk and curbing along left #87: side of building



Photo Concrete sidewalk along front of building #89:



Photo Concrete sidewalk and curbing along ri