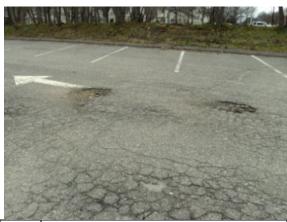

used for storage of music #62:



Photo Front elevation of building and building #64: identification signage (south elevation)



Photo Drive lane at right side of building (east #66: elevation)



# Project No.: 88166.09R-009.017



Photo Drive lane at left side of building (west #67: elevation)



Photo Main parking lot at rear of building #69:



Photo Ponding at asphalt pavement – adjacent to #71: rear loading dock



Photo Parking area at front of building, with two #68: accessible parking stalls



Photo Parking area at the northwest corner of #70: property



Photo Asphalt deterioration entering east drive #72: lane



# Project No.: 88166.09R-009.017



Photo Asphalt deterioration entering east drive #73: lane



Photo Asphalt deterioration at the rear of the east #75: drive lane



Photo Asphalt deterioration at rear parking lot #77:



Photo Asphalt condition along right side of east #74: drive lane



Photo Asphalt deterioration at rear parking lot #76:



Photo Asphalt deterioration adjacent to rear #78: dumpster



# Project No.: 88166.09R-009.017



Photo Asphalt deterioration and condition at #79: northwest corner parking area



Photo Asphalt condition at rear of west drive #80: lane



Photo Asphalt deterioration at west drive lane #81:



Photo Asphalt deterioration at west drive lane #82:



Photo Asphalt deterioration entering from Powell #83:



Photo Asphalt condition at front parking area #84: and drive lane



# Project No.: 88166.09R-009.017



Photo Asphalt deterioration at front parking area #85:



Photo Concrete sidewalk and curbing along left #