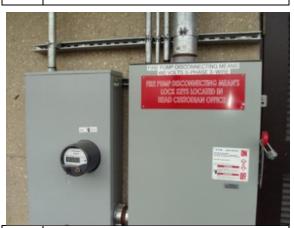

88166.09R-009.017



Photo Domestic hot water storage tank #151:



Photo Common area drinking fountain #153:



Photo Overview of common area restroom #155:



Photo 4-inch galvanized steel piping #152:



Photo Original common area drinking fountain #154:



Photo Common area restroom lavatory sinks #156:



# Project No.: 88166.09R-009.017



Photo Common area restroom lavatory sink with #157: single hot and cold faucet



Photo Boys common area restroom urinals #159:



Photo Toilet removed to make ADA stall at #161: common area restroom



Photo Boys locker room missing a lavatory sink #158:



Photo Wall-mounted toilet at restroom #160:



Photo Gas metering #162:



#### Project No.: 88166.09R-009.017



Photo Main electrical switchgear (adjacent to the #163: custodial break room)



Photo Fire pump meter at rear of building #165:



Photo Step-down transformer at electrical closet #167:



Photo Electric meter at main electrical room #164:



Photo Original circuit breaker panels in #166: electrical closet



Photo Emergency generator in locked room at #168: rear loading dock area



#### Project No.: 88166.09R-009.017



Photo Chain link fence enclosures the generator #169: cooling system at the rear of the building



Photo PA system call button and speaker in classroom, with adjacent clock, thermostat and strobe alarm



Photo Auditorium audio and light controls at #173: stage



Photo School PA system equipment at office #170:



Photo Auditorium lighting controls in auditorium #172: mechanical room



Photo Open and exposed wiring adjacent to the #174: vending