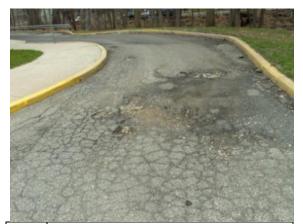

Project site and signage at front elevation #63:



Photo Main property entrance drive off West #65: North Street

Photo Music room used for storage of music #62:



Photo Front elevation of building and building #64: identification signage (south elevation)



Photo Drive lane at right side of building (east #66: elevation)



# Project No.: 88166.09R-009.017



Photo Drive lane at left side of building (west #67: elevation)



Photo Main parking lot at rear of building #69:



Photo Ponding at asphalt pavement – adjacent to #71: rear loading dock



Photo Parking area at front of building, with two #68: accessible parking stalls



Photo Parking area at the northwest corner of #70: property



Photo Asphalt deterioration entering east drive #72: lane



# Project No.: 88166.09R-009.017



Photo Asphalt deterioration entering east drive #73: lane



Photo Asphalt deterioration at the rear of the east #75: drive lane



Photo Asphalt deterioration at rear parking lot #77:



Photo Asphalt condition along right side of east #74: drive lane



Photo Asphalt deterioration at rear parking lot #76:



Photo Asphalt deterioration adjacent to rear #78: dumpster



# Project No.: 88166.09R-009.017



Photo Asphalt deterioration and condition at #79: northwest corner parking area



Photo Asphalt condition at rear of west drive #80: lane



Photo Asphalt deterioration at west drive lane #81:



Photo Asphalt deterioration at west drive lane #82:



Photo Asphalt deterioration entering from Powell #83:



Photo Asphalt condition at front parking area #84: and drive lane



# Project