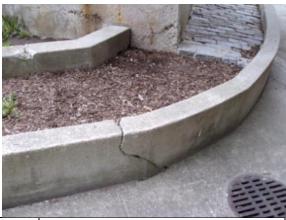

#101: drive lane



Photo Concrete steps and retaining walls at west #98:



Photo Deteriorating/missing section of concrete #100: curbing along east drive lane



Photo Deteriorating concrete curbing at rear of #102: building



# Project No.: 88166.09R-009.017



Photo Deteriorating, missing and displaced #103: asphalt curbing at east elevation



Photo Deteriorating, missing and displaced

Photo Deteriorating, missing and displaced #104: asphalt curbing at rear parking lot



Photo Drainage inlet #105:



Photo Asphalt swale draining to river at east #106: elevation



Photo Drainage swale requiring stone riprap at #107: east elevation



Photo Drainage area requiring stone riprap at #108: east elevation



# Project No.: 88166.09R-009.017



Photo Landscaping at front elevation #109:



Photo Cracking/shifting of concrete retaining #111: wall at front elevation



Photo Overgrown trees at rear of building #113:



Photo Concrete sidewalks and retaining walls at #110: front elevation



Photo Wood pole light and overgrown trees #112: along east elevation



Photo Asphalt overlay on landscape hill and #114: excessive vegetation at north property line



# Project No.: 88166.09R-009.017



Photo Landscaping and hard surface at front #115: elevation



Photo Stone masonry on landscape hill at north #117: property line



Photo Landscape condition at rear of building #119: (note metal bike rack condition)



Photo Asphalt overlay on landscape hill at north #116: property line



Photo Stone masonry on landscape hill at west #118: elevation



Photo Landscape condition along