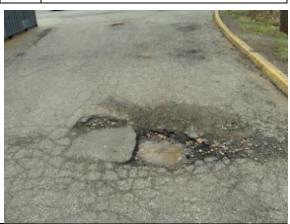

n property entrance drive off West #65: North Street

Photo Music room used for storage of music #62:



Photo Front elevation of building and building #64: identification signage (south elevation)



Photo Drive lane at right side of building (east #66: elevation)



# Project No.: 88166.09R-009.017



Photo Drive lane at left side of building (west #67: elevation)



Photo Main parking lot at rear of building #69:



Photo Ponding at asphalt pavement – adjacent to #71: rear loading dock



Photo Parking area at front of building, with two #68: accessible parking stalls



Photo Parking area at the northwest corner of #70: property



Photo Asphalt deterioration entering east drive #72: lane



# Project No.: 88166.09R-009.017



Photo Asphalt deterioration entering east drive #73: lane



Photo Asphalt deterioration at the rear of the east #75: drive lane



Photo Asphalt deterioration at rear parking lot #77:



Photo Asphalt condition along right side of east #74: drive lane



Photo Asphalt deterioration at rear parking lot #76:



Photo Asphalt deterioration adjacent to rear #78: dumpster



# Project No.: 88166.09R-009.017



Photo Asphalt deterioration and condition at #79: northwest corner parking area



Photo Asphalt condition at rear of west drive #80: lane



Photo Asphalt deterioration at west drive lane #81:



Photo Asphalt deterioration at west drive lane #82:



Photo Asphalt deterioration entering from Powell #83:



Photo Asphalt condition at front parking area #84: and drive lane



# Project No.: 88166.09R-009.017



Photo Asphalt deterioration at fron