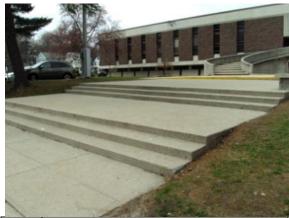

lding #89:



Photo Concrete sidewalk and curbing along right #86: side of building



Photo Concrete sidewalk, curbing and retaining #88: wall at west elevation



Photo Concrete sidewalk at front of building #90: (note cracking)



# Project No.: 88166.09R-009.017



Photo Concrete sidewalk front elevation with #91: repair area that is cracking and deteriorating



Photo Deterioration at concrete sidewalk and #93: curbing at west elevation



Photo Settlement of concrete sidewalk and #95: deteriorating curbing at rear of building



Photo Cracking at concrete sidewalks at front #92: elevation



Photo Tripping hazard and deterioration at #94: concrete sidewalk and curbing at rear of building



Photo Asphalt sidewalk condition at front #96: elevation



# Project No.: 88166.09R-009.017



Photo Concrete steps at front elevation (note #97: missing handrails)



Photo Cracking at front concrete steps/sidewalk #99:



Photo Deteriorating concrete curbing along east #101: drive lane



Photo Concrete steps and retaining walls at west #98:



Photo Deteriorating/missing section of concrete #100: curbing along east drive lane



Photo Deteriorating concrete curbing at rear of #102: building



# Project No.: 88166.09R-009.017



Photo Deteriorating, missing and displaced #103: asphalt curbing at east elevation



Photo Deteriorating, missing and displaced

Photo Deteriorating, missing and displaced #104: asphalt curbing at rear parking lot



Photo Drainage inlet #105:



Photo Asphalt swale draining to river at east #106: elevation



Photo Drainage swale requiring stone ripra