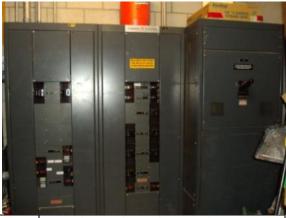

an for #148: kitchen



Photo Domestic hot water boilers #150:



# Project No.: 88166.09R-009.017



Photo Domestic hot water storage tank #151:



Photo Common area drinking fountain #153:



Photo Overview of common area restroom #155:



Photo 4-inch galvanized steel piping #152:



Photo Original common area drinking fountain #154:



Photo Common area restroom lavatory sinks #156:



# Project No.: 88166.09R-009.017



Photo Common area restroom lavatory sink with #157: single hot and cold faucet



Photo Boys common area restroom urinals #159:



Photo Toilet removed to make ADA stall at #161: common area restroom



Photo Boys locker room missing a lavatory sink #158:



Photo Wall-mounted toilet at restroom #160:



Photo Gas metering #162:



#### Project No.: 88166.09R-009.017



Photo Main electrical switchgear (adjacent to the #163: custodial break room)



Photo Fire pump meter at rear of building #165:



Photo Step-down transformer at electrical closet #167:



Photo Electric meter at main electrical room #164:



Photo Original circuit breaker panels in #166: electrical closet



Photo Emergency generator in locked room at #168: rear loading dock area



#### Project No.: 88166.09R-009.017



Photo Chain link fence enclosures the generator #169: cooling system at the rear of the building



Photo PA system call button and speaker in classroom, with adjacent clock, thermostat and strobe alarm



Photo Auditorium audio and light controls at #173: stage



Photo School PA system equipment at office #170:



Photo Auditorium lighting controls in auditorium #172