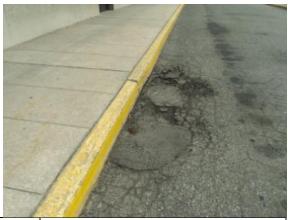

ck



Photo Parking area at front of building, with two #68: accessible parking stalls



Photo Parking area at the northwest corner of #70: property



Photo Asphalt deterioration entering east drive #72: lane



# Project No.: 88166.09R-009.017



Photo Asphalt deterioration entering east drive #73: lane



Photo Asphalt deterioration at the rear of the east #75: drive lane



Photo Asphalt deterioration at rear parking lot #77:



Photo Asphalt condition along right side of east #74: drive lane



Photo Asphalt deterioration at rear parking lot #76:



Photo Asphalt deterioration adjacent to rear #78: dumpster



# Project No.: 88166.09R-009.017



Photo Asphalt deterioration and condition at #79: northwest corner parking area



Photo Asphalt condition at rear of west drive #80: lane



Photo Asphalt deterioration at west drive lane #81:



Photo Asphalt deterioration at west drive lane #82:



Photo Asphalt deterioration entering from Powell #83:



Photo Asphalt condition at front parking area #84: and drive lane



# Project No.: 88166.09R-009.017



Photo Asphalt deterioration at front parking area #85:



Photo Concrete sidewalk and curbing along left #87: side of building



Photo Concrete sidewalk along front of building #89:



Photo Concrete sidewalk and curbing along right #86: side of building



Photo Concrete sidewalk, curbing and retaining #88: wall at west elevation



Photo Concrete sidewalk at front of building #90: (note cracking)



# Project No.: 88166.09R-009.017



Photo Concrete sidewalk front elevation with #91: repair area that is cracking and d