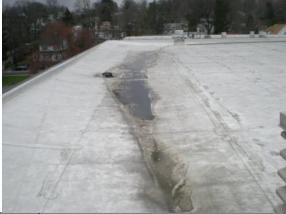

with damaged/loose stair rail and spalled concrete at base of stair



# Project No.: 88166.09R-009.017



Photo Cracked stair treads at front entrance main #7: stair



Photo Condition of service doors #9:



Photo Condition of control joints under windows #11:



Photo Exposed rebar, spalling and water #8: infiltration evidence under main stair connection to main entrance



Photo Exposed rebar at soffit and horizontally #10: shifted precast concrete panel at front



Photo Severely faded ADA designated parking at #12: front with no curb cut near stalls



# Project No.: 88166.09R-009.017



Photo Loading dock conditions #13:





Photo Cracks at soffit #15:



Photo Condition of window sealant and glazing #16: compound



Photo Roof overview #17:





# Project No.: 88166.09R-009.017



Photo Ponding on roof - tapered insulation does #19: not promote proper drainage



**Project Name: Cloonan Middle School** 

Photo Broken skylight #20:



Photo Main entrance lobby #21:

#23:



EMI CONTRACTOR OF THE PARTY OF

Photo Rear of auditorium at entrance #24:



#22:



# Project No.: 88166.09R-009.017



Photo Fire proofing at auditorium ceiling #25:



Photo Auditorium overview #26:



Photo Broken chair backs in auditorium #27:



Photo Worn stage in auditorium #28:



Photo Common area restrooms with high #29: thresholds



Photo Common area restrooms #30:



# Project No.: 88166.09R-009.017



Photo Stair with no railing extensions #31:



Photo ADA designated restroom for self-#33: contained SPED class 110



Photo Non-insulated drain lines in restroom for #35: 110



Pho