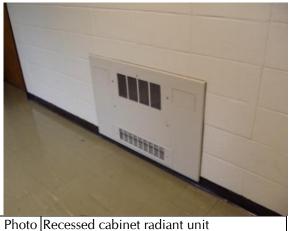

ne masonry on landscape hill at west #118: elevation



Photo Landscape condition along east elevation #120: (adjacent to river)



Project No.: 88166.09R-009.017





Photo Building-mounted light fixture #121:



Photo Building-mounted light fixture #122:



Photo Abandoned concrete base adjacent to #123: front sidewalk



Photo Dumpsters set on asphalt pavement #124: adjacent to rear loading dock



Photo Three hot water heating boilers #125:



Photo Underground 10,000-gallon fuel oil #126: storage tank at rear of building



# Project No.: 88166.09R-009.017



Photo Boiler expansion tanks #127:



Photo Hot water circulating pumps #129:



Photo Replacement unit ventilator at classroom #131:



Photo Oil pump set for boilers #128:



Photo Original unit ventilator serving lobby #130:



Photo Recessed cabinet radiant unit #132:



# Project No.: 88166.09R-009.017



Photo Wall-mounted cabinet radiant unit at #133: restroom



Photo Air handling unit (AHU-16) #135:



Photo Air handling unit (AHU-18) #137:



Photo Baseboard-mounted cabinet radiant unit at #134: restroom



Photo Air handling unit (AHU-17) #136:



Photo Air handling unit (AHU-19) #138:



# Project No.: 88166.09R-009.017



Photo Rooftop air-cooled liquid chiller #139:



Photo Air handling unit (AHU-1) #141:



Photo Rooftop condensers for auditorium #143:



Photo Chiller circulating pumps #140:



Photo Air handling unit (AHU-2) #142:



Photo Rooftop condensers for offices/teachers #144: lounge areas



# Project No.: 88166.09R-009.017



Photo Gym with ceiling-mounted HVAC ducts #145: and diffusers