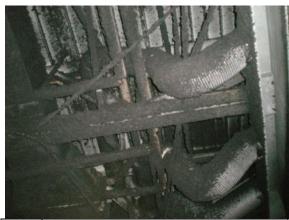

# Project No.: 88166.09R-009.017



Photo Courtyard #37:



Photo Cracks in flooring finished with suspect #39:



Photo Cafeteria #41:



Photo Lower level (ground) corridor with #38: ceramic tile at former sink area



Photo Un-used classroom on ground level #40:



Photo Computer lab #42:



# Project No.: 88166.09R-009.017



Photo Crack at wall under window #43:



Photo Vertical displacement at courtyard #45: creating tripping hazards



Photo Moisture reported to penetrate wall and #47: damaging wall finishes



Photo Condition of control joint #44:



Photo Moisture reported to penetrate wall and #46: damaging wall finishes



Photo Typical corridor #48:



# Project No.: 88166.09R-009.017



Photo Student restroom #49:



Photo Typical classroom with pad-locked #51: cabinetry



Photo Fire-proofing in auditorium condition #53:



Photo Loading dock conditions #50:



Photo Typical classroom door lockable from #52: outside room only



Photo Gymnasium #54:



# Project No.: 88166.09R-009.017



Photo No pull side hardware in restroom #55:



Photo Boys' locker room #57:



Photo Interior ramp with no handrails #59:



Photo Art room with two kilns - one small one is #56: unused



Photo Auxiliary gymnasium/exercise room #58:



Photo Music room #60:



# Project No.: 88166.09R-009.017



Photo Rusted service doors and frame with evidence of water infiltration near music rooms



Photo Project site and signage at front elevation #63:



Photo Main property entrance drive off West #65: North Street

Photo Music room used for storage of music #62:



Photo Front ele