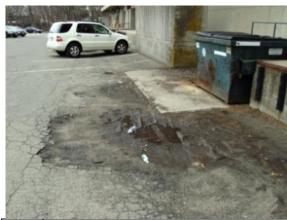

66: elevation)



# Project No.: 88166.09R-009.017



Photo Drive lane at left side of building (west #67: elevation)



Photo Main parking lot at rear of building #69:



Photo Ponding at asphalt pavement – adjacent to #71: rear loading dock



Photo Parking area at front of building, with two #68: accessible parking stalls



Photo Parking area at the northwest corner of #70: property



Photo Asphalt deterioration entering east drive #72: lane



# Project No.: 88166.09R-009.017



Photo Asphalt deterioration entering east drive #73: lane



Photo Asphalt deterioration at the rear of the east #75: drive lane



Photo Asphalt deterioration at rear parking lot #77:



Photo Asphalt condition along right side of east #74: drive lane



Photo Asphalt deterioration at rear parking lot #76:



Photo Asphalt deterioration adjacent to rear #78: dumpster



# Project No.: 88166.09R-009.017



Photo Asphalt deterioration and condition at #79: northwest corner parking area



Photo Asphalt condition at rear of west drive #80: lane



Photo Asphalt deterioration at west drive lane #81:



Photo Asphalt deterioration at west drive lane #82:



Photo Asphalt deterioration entering from Powell #83:



Photo Asphalt condition at front parking area #84: and drive lane



# Project No.: 88166.09R-009.017



Photo Asphalt deterioration at front parking area #85:



Photo Concrete sidewalk and curbing along left #87: side of building



Photo Concrete sidewalk along front of building #89:



Photo Concrete sidewalk and curbing along right #86: side of building



Photo Concrete sidewalk, cu