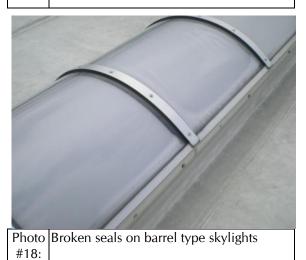

:



Photo Front entrance – main stair with damaged/loose stair rail and spalled concrete at base of stair



# Project No.: 88166.09R-009.017



Photo Cracked stair treads at front entrance main #7: stair



Photo Condition of service doors #9:



Photo Condition of control joints under windows #11:



Photo Exposed rebar, spalling and water #8: infiltration evidence under main stair connection to main entrance



Photo Exposed rebar at soffit and horizontally #10: shifted precast concrete panel at front



Photo Severely faded ADA designated parking at #12: front with no curb cut near stalls



# Project No.: 88166.09R-009.017



Photo Loading dock conditions #13:





Photo Cracks at soffit #15:



Photo Condition of window sealant and glazing #16: compound



Photo Roof overview #17:





# Project No.: 88166.09R-009.017



Photo Ponding on roof - tapered insulation does #19: not promote proper drainage



**Project Name: Cloonan Middle School** 

Photo Broken skylight #20:



Photo Main entrance lobby #21:

#23:



EMI CONTRACTOR OF THE PARTY OF

Photo Rear of auditorium at entrance #24:



#22:



# Project No.: 88166.09R-009.017



Photo Fire proofing at auditorium ceiling #25:



Photo Auditorium overview #26:



Photo Broken chair backs in auditorium #27:



Photo Worn stage in auditorium #28:



Photo Common area restrooms with high #29: thresholds



Photo Common area restrooms #30:



# Project No.: 88166.09R-009.017



Photo Stair with no railing extensions #31:



Photo ADA designated restroom for self-#33: contained SPED class 110



Photo Non-insulated drain