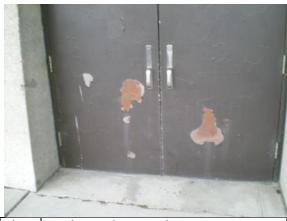

APPENDIX C: Supporting Documentation

APPENDIX D: EMG Abbreviated Accessibility Checklist

APPENDIX E: Pre-Survey Questionnaire and Documentation Request

Checklist

APPENDIX F: Acronyms and Out of Scope Items

APPENDIX G: Resumes for Report Reviewer and Field Observer



88166.09R-009.017

# APPENDIX A: PHOTOGRAPHIC RECORD





# Project No.: 88166.09R-009.017



Photo Front elevation - south



Photo Rear elevation - north #3:



Photo Front entrance – main stair showing water #5: evidence penetrating concrete



Photo Right side elevation - west #2:



Photo Left elevation - east #4:



Photo Front entrance – main stair with damaged/loose stair rail and spalled concrete at base of stair



# Project No.: 88166.09R-009.017



Photo Cracked stair treads at front entrance main #7: stair



Photo Condition of service doors #9:



Photo Condition of control joints under windows #11:



Photo Exposed rebar, spalling and water #8: infiltration evidence under main stair connection to main entrance



Photo Exposed rebar at soffit and horizontally #10: shifted precast concrete panel at front



Photo Severely faded ADA designated parking at #12: front with no curb cut near stalls



# Project No.: 88166.09R-009.017



Photo Loading dock conditions #13:





Photo Cracks at soffit #15:



Photo Condition of window sealant and glazing #16: compound



Photo Roof overview #17:





# Project No.: 88166.09R-009.017



Photo Ponding on roof - tapered insulation does #19: not promote proper drainage



**Project Name: Cloonan Middle School** 

Photo Broken skylight #20:



Photo Main