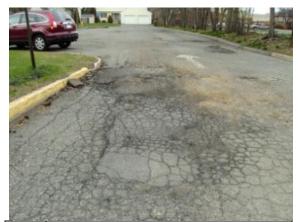

est #67: elevation)



Photo Main parking lot at rear of building #69:



Photo Ponding at asphalt pavement – adjacent to #71: rear loading dock



Photo Parking area at front of building, with two #68: accessible parking stalls



Photo Parking area at the northwest corner of #70: property



Photo Asphalt deterioration entering east drive #72: lane



# Project No.: 88166.09R-009.017



Photo Asphalt deterioration entering east drive #73: lane



Photo Asphalt deterioration at the rear of the east #75: drive lane



Photo Asphalt deterioration at rear parking lot #77:



Photo Asphalt condition along right side of east #74: drive lane



Photo Asphalt deterioration at rear parking lot #76:



Photo Asphalt deterioration adjacent to rear #78: dumpster



# Project No.: 88166.09R-009.017



Photo Asphalt deterioration and condition at #79: northwest corner parking area



Photo Asphalt condition at rear of west drive #80: lane



Photo Asphalt deterioration at west drive lane #81:



Photo Asphalt deterioration at west drive lane #82:



Photo Asphalt deterioration entering from Powell #83:



Photo Asphalt condition at front parking area #84: and drive lane



# Project No.: 88166.09R-009.017



Photo Asphalt deterioration at front parking area #85:



Photo Concrete sidewalk and curbing along left #87: side of building



Photo Concrete sidewalk along front of building #89:



Photo Concrete sidewalk and curbing along right #86: side of building



Photo Concrete sidewalk, curbing and retaining #88: wall at west elevation



Photo Concrete sidewalk at front of building #9