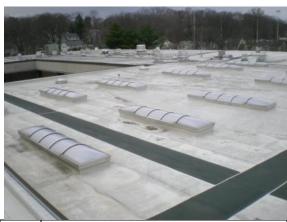

oto Left elevation - east #4:



Photo Front entrance – main stair with damaged/loose stair rail and spalled concrete at base of stair



# Project No.: 88166.09R-009.017



Photo Cracked stair treads at front entrance main #7: stair



Photo Condition of service doors #9:



Photo Condition of control joints under windows #11:



Photo Exposed rebar, spalling and water #8: infiltration evidence under main stair connection to main entrance



Photo Exposed rebar at soffit and horizontally #10: shifted precast concrete panel at front



Photo Severely faded ADA designated parking at #12: front with no curb cut near stalls



# Project No.: 88166.09R-009.017



Photo Loading dock conditions #13:





Photo Cracks at soffit #15:



Photo Condition of window sealant and glazing #16: compound



Photo Roof overview #17:





# Project No.: 88166.09R-009.017



Photo Ponding on roof - tapered insulation does #19: not promote proper drainage



**Project Name: Cloonan Middle School** 

Photo Broken skylight #20:



Photo Main entrance lobby #21:

#23:



EMI CONTRACTOR OF THE PARTY OF

Photo Rear of auditorium at entrance #24:



#22:



# Project No.: 88166.09R-009.017



Photo Fire proofing at auditorium ceiling #25:



Photo Auditorium overview #26:



Photo Broken chair backs in auditorium #27:



Photo Worn stage in auditorium #28:



Photo Common area restrooms with high #29: thresholds



Photo Common area restrooms #30:



# Project No.: 88166.09R-009.017



Photo Stair with no railing extensions #31:



Photo ADA designated restroom for self-#33: contained SPED class 110